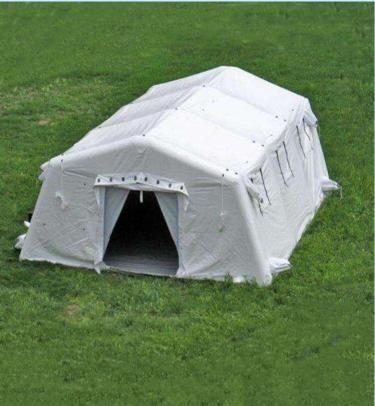

Inflates in 2 Minutes Without Any Pole

www.arthequipments.com

|                         | Conventional Tents                                                                   | Inflatable Tents Without Poles                                                                                       |
|-------------------------|--------------------------------------------------------------------------------------|----------------------------------------------------------------------------------------------------------------------|
| 1. Weight               | Conventional tents are too heavy due to their poles & stands.                        | Inflatable tents are very light weight as they don't require any poles & other supporting structure.                 |
| 2. Time to Set-Up       | Conventional tents normally take 1-2 hours to set-up.                                | Inflatable Tents take only 2-3 minutes to inflate.                                                                   |
| 3. Manpower Requirement | To set-up conventional tents 3-4 persons required.                                   | Only ONE person can inflate these type of tents                                                                      |
| 4. Waterproof           | Conventional tents can not withstand in heavy water flow.                            | As Inflatable tents are made up of special graded PVC material, which can resist the heavy water flow.               |
| 5. Insect Proof         | Conventional tents are not insect and snake proof as they are not completely sealed. | Inflatable tents are in single piece with attached ground sheet, which protect snakes, rodents and insects to enter. |

## **Applications:-**

- Temporary Establishment 🛞 For Reserve Battalions
- 🏶 For training Units 🛛 🛞 As Temporary Field Offices
- Relief camps for Disaster management/Hospitals