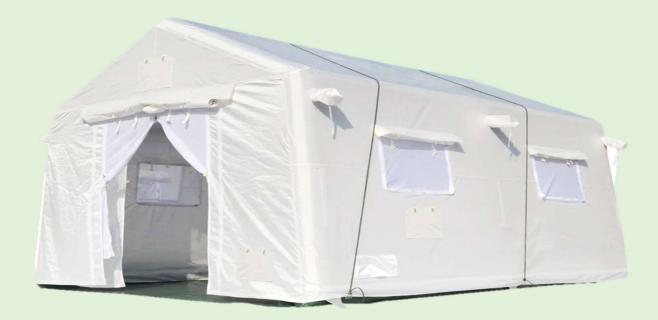

Inflates in 2 Minutes Without Any Pole

www.arthequipments.com

|                         | Conventional Tents                                                                   | Inflatable Tents Without Poles                                                                                       |
|-------------------------|--------------------------------------------------------------------------------------|----------------------------------------------------------------------------------------------------------------------|
| 1. Weight               | Conventional tents are too heavy due to their poles & stands.                        | Inflatable tents are very light weight as they don't require any poles & other supporting structure.                 |
| 2. Time to Set-Up       | Conventional tents normally take 1-2 hours to set-up.                                | Inflatable Tents take only 2-3 minutes to inflate.                                                                   |
| 3. Manpower Requirement | To set-up conventional tents 3-4 persons required.                                   | Only ONE person can inflate these type of tents                                                                      |
| 4. Waterproof           | Conventional tents can not withstand in heavy water flow.                            | As Inflatable tents are made up of special graded PVC material, which can resist the heavy water flow.               |
| 5. Insect Proof         | Conventional tents are not insect and snake proof as they are not completely sealed. | Inflatable tents are in single piece with attached ground sheet, which protect snakes, rodents and insects to enter. |

## **Applications:-**

- Temporary Establishment 🛞 For Reserve Battalions
- 🏶 For training Units 🛛 🛞 As Temporary Field Offices
- Relief camps for Disaster management/Hospitals